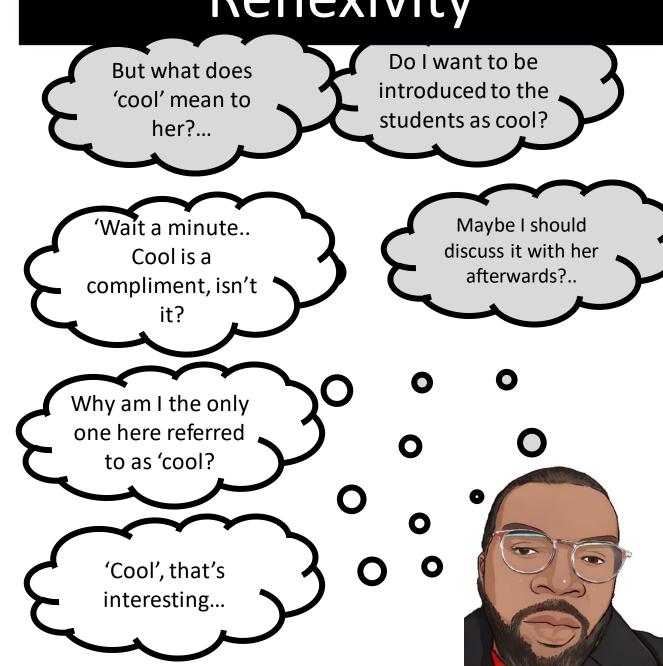

### Reflexivity

I attended an induction event for a new cohort of students and the head of department introduced me to the students as our new 'cool' lecturer.

0

(Freda, González-Monteagudo, Esposito, 2016; Shacklock and Smyth, 2004; Payne and Askeland (2008)